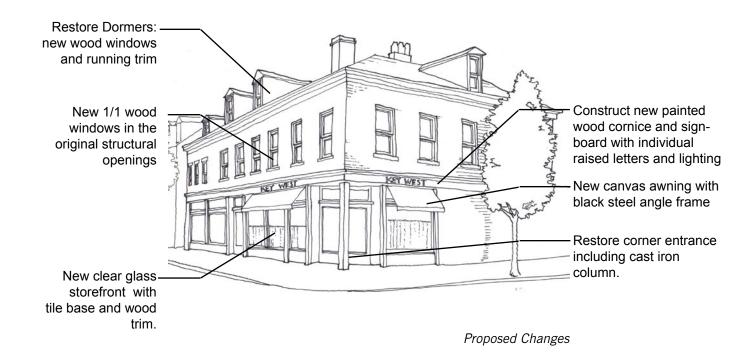

|              |
|               | dership Conferen     | ce/Northside Cit   | y Shops                          | 412.231.4714 |
|               | '<br>y Community Coι |                    | •                                | 412.321.1204 |

#### **Credits:**

This activity is being funded (in part) through the Urban Redevelopment Authority of Pittsburgh on behalf of the City of Pittsburgh, Mayor Tom Murphy, the Commonwealth of Pennsylvania and the Federal Government.

412.231.6500

412.391.4144

412.391.4144

#### PFAFFMANN + ASSOCIATES

Northside Chamber of Commerce

Renovation Information Network

Community Design Center of Pittsburgh





## **715/719 EAST STREET**

**Storefront Renovation Opportunity** 

A project of Northside City Shops www.pittsburghnorthside.com







#### PFAFFMANN + ASSOCIATES

#### 715/719 East Street



Existing Condition Photograph

and cornice should be similarly constructed of painted wood. Compatible light fixtures should be considered to illuminate new signage.

The building currently occupied by the Key West Bar and North Pittsburgh Flowers is located on the corner of East and Foreland Street. The two-story Victorian building has been largely remodeled leaving little of the original character.

A key issue for the facade redesign is the removal of the existing storefront, masonry piers, and mansard roof located at the first floor. The storefront wall is currently not aligned with the building above. The new storefront should be constructed of wood and glass in keeping with the context of the original building and similar str