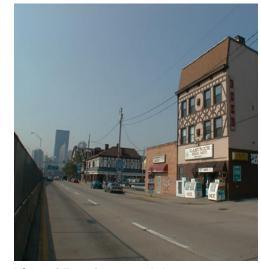

**View of East Street and downtown** 

Count the advantages of following the recommendations in this package! First, the concepts here are provided free of charge to potential investors. Second, they were shaped by professional architects in conjunction with the Community Design Center of Pittsburgh, the URA and a highly qualified community advisory panel. Third, the concepts come preapproved by numerous stakeholders, which means enthusiastic support of the development proposed here. Fourth, they incorporate a larger concept of historic renovation, which will help create a unique, unified identity for the business district. Capitalizing on history and appealing architecture will help attract businesses, consumers and cultural tourists.

#### **PRIME LOCATION**

Once part of a thriving business district, East Street defines the eastern edge of the historic East Ohio Street business district and East Allegheny community. Easily accessible from I-279, downtown Pittsburgh and new North Shore development, this business district is the largest on the North Side, with more than 90 businesses operating here. It is also easily accessible to: