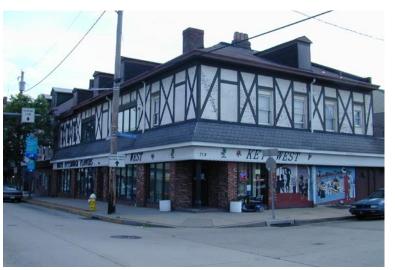

The six properties spotlighted for this 2002 design project were chosen for two basic reasons. Each sits prominently on a corner at an intersection where vehicles and pedestrians approach from several directions. In addition, these properties are critical elements for reestablishing a consistent style and texture for East Street. Located in this well traveled gateway to Pittsburgh and the North Side, the condition and style of these business structures, and the activity they generate, sends a strong message to thousands of passersby everyday.