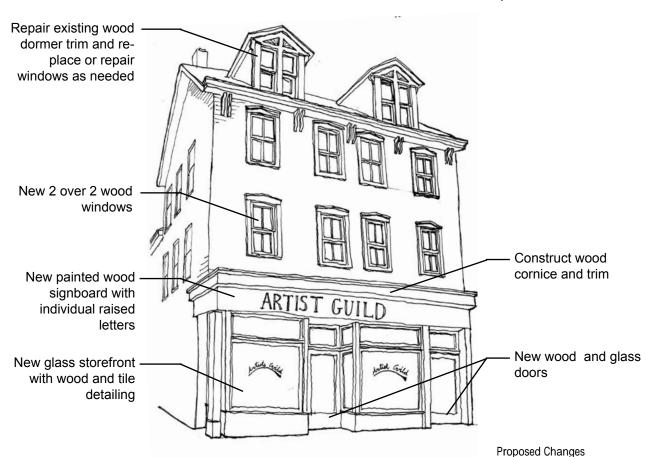

#### **KEY DESIGN & MARKETING PRINCIPLES**

The design recommendations for each facade draw from the rich historic character of the surrounding district to enhance both business activity and property values, creating a better neighborhood edge and lowering investment risk. A pleasing, inviting exterior is a basic marketing commandment.

#### **Historic Integrity**

Because historic urban business districts cannot compete head-to-head with suburban shopping malls they must offer something unique. In East Allegheny, part of that uniqueness is the beauty and integrity of its historic architecture, which these facade designs capitalize on.

#### **Street Presence**

The designs emphasize transparent, active storefronts and retail service bays, which makes for a more pleasant pedestrian environment and an invitation to customers. First floor spaces should be occupied by businesses such as wholesale and retail shops that are not impacted by the adjacent highway noise.

#### **Occupied upper floors**

The upper stories could be occupied by live/work type tenants who value the flexibility, location and access. These residents will contribute to a active, 24 hours a day, street environment.

#### **Compatible Architectural elements**

The designs are historically inspired storefronts with appealing details, including correctly proportioned and designed windows, cornices and signboards. Applied elements such as awnings, perpendicular signs, window signage, and appropriate lighting give the buildings a more pedestrian scale. Quirky details, such as themed elements reflecting the products of the business, can be cautiously encouraged.