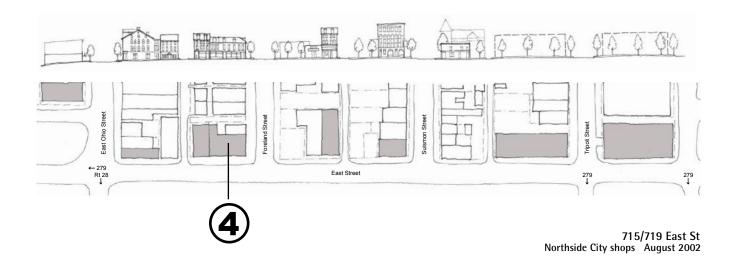

The six properties spotlighted for this 2002 design project were chosen for two basic reasons. Each sits prominently on a corner at an intersection where vehicles and pedestrians approach from several directions. In addition, these properties are critical elements for reestablishing a consistent style and texture for East Street. Located in this well traveled gateway to Pittsburgh and the North Side, the condition and style of these business structures, and the activity they generate, sends a strong message to thousands of passersby everyday.