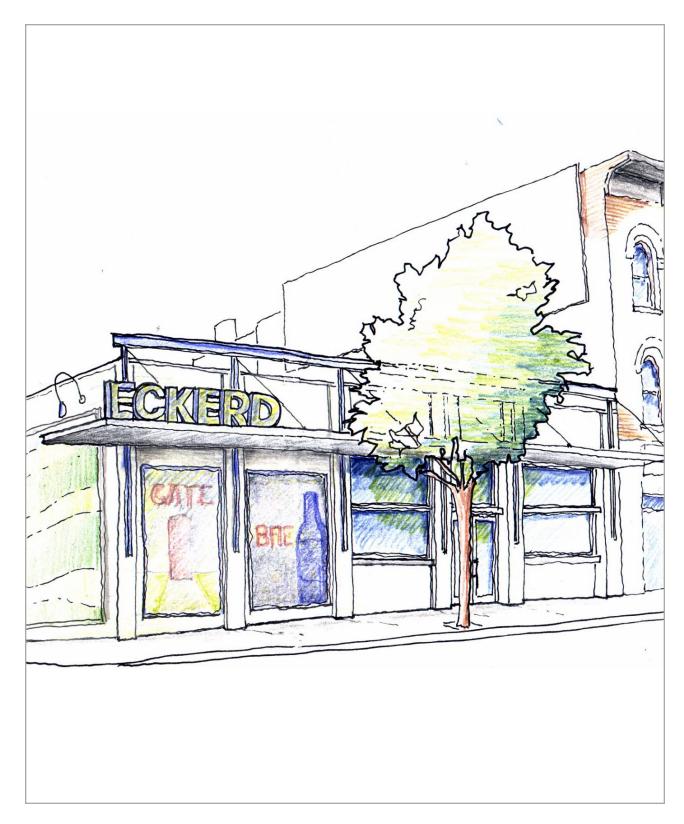

#### **Street Presence**

The designs emphasize transparent, active storefronts and retail service bays, which makes for a more pleasant pedestrian environment and an invitation to customers. First floor spaces should be occupied by businesses such as wholesale and retail shops that are not impacted by the adjacent highway noise.

#### **Compatible Architectural elements**

The designs are historically inspired storefronts with appealing details, including correctly proportioned and designed windows, cornices and signboards. Applied elements such as awnings, perpendicular signs, window signage, and appropriate lighting give the buildings a more pedestrian scale. Quirky details, such as themed elements reflecting the products of the business, can be cautiously encouraged.