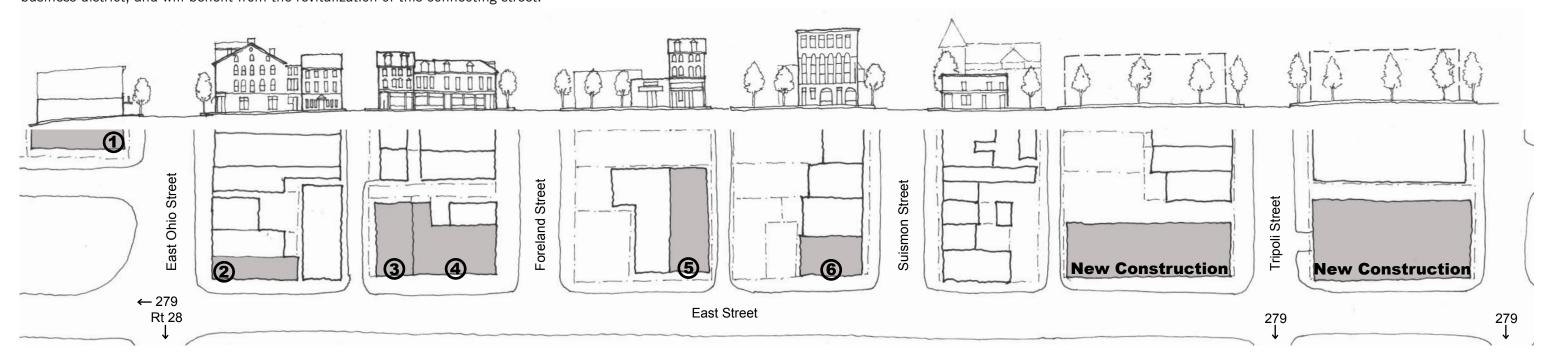

The six properties spotlighted for this 2002 design project were chosen for two basic reasons. Each sits prominently on a corner at an intersection where vehicles and pedestrians approach from several directions. In addition, these properties are critical elements for reestablishing a consistent style and texture for East Street. Located in this well traveled gateway to Pittsburgh and the North Side, the condition and style of these business structures, and the activity they generate, sends a strong message to thousands of passersby everyday.

#### 632 East Ohio Street