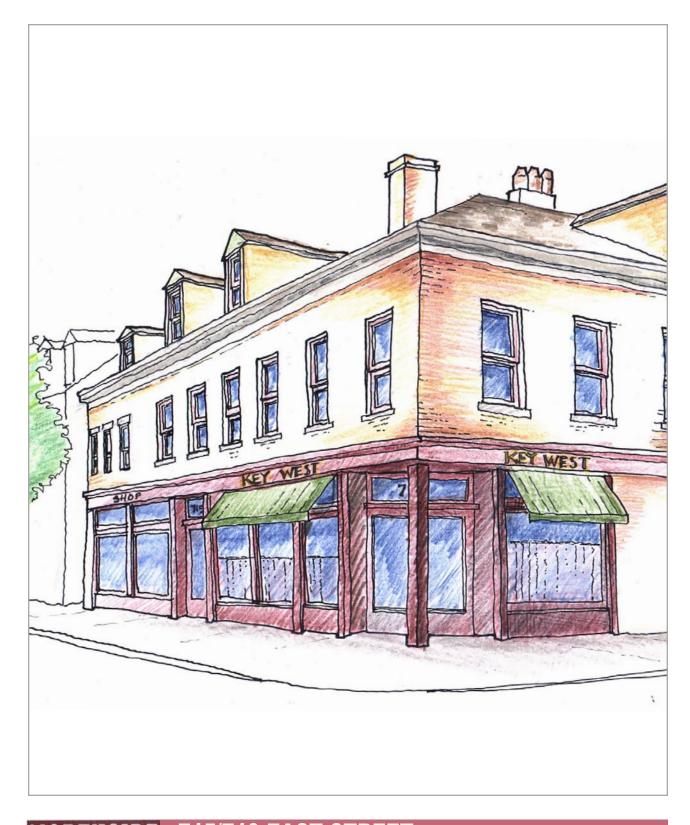

|                                  |              |
| Contacts:     |                      |                    |                                  |              |
|               | dership Conferen     | ce/Northside Cit   | y Shops                          | 412.231.4714 |
|               | '<br>y Community Coι |                    | •                                | 412.321.1204 |

#### **Credits:**

This activity is being funded (in part) through the Urban Redevelopment Authority of Pittsburgh on behalf of the City of Pittsburgh, Mayor Tom Murphy, the Commonwealth of Pennsylvania and the Federal Government.

412.231.6500

412.391.4144

412.391.4144

#### PFAFFMANN + ASSOCIATES

Northside Chamber of Commerce

Renovation Information Network

Community Design Center of Pittsburgh





## **715/719 EAST STREET**

**Storefront Renovation Opportunity** 

A project of Northside City Shops www.pittsburghnorthside.com







#### PFAFFMANN + ASSOCIATES

#### 715/719 East Street



Existing Condition Photograph

and cornice should be similarly constructed of painted wood. Compatible light fixtures should be considered to illuminate new signage.

The building currently occupied by the Key West Bar and North Pittsburgh Flowers is located on the corner of East and Foreland Street. The two-story Victorian building has been largely remodeled leaving little of the original character.

A key issue for the facade redesign is the removal of the existing storefront, masonry piers, and mansard roof located at the first floor. The storefront wall is currently not aligned with the buil