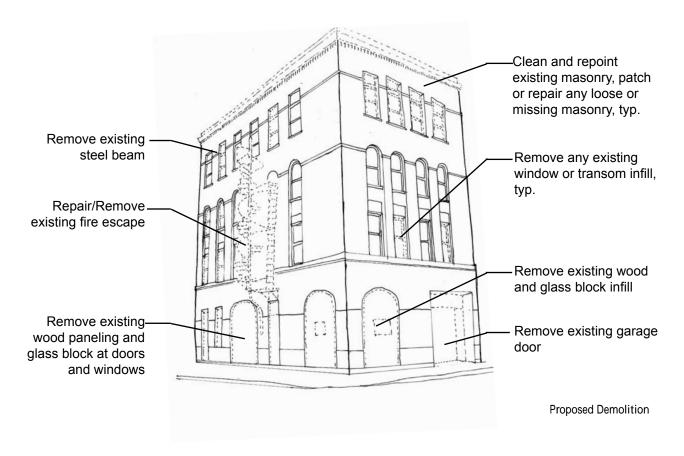

| 412.321.1204 |
| Northside Chamber of Commerce |                  | 412.231.6500                                                        |              |
| Community                     | Design Center of | f Pittsburgh                                                        | 412.391.4144 |
| Renovation                    | Information Netv | vork                                                                | 412.391.4144 |

#### **Credits:**

This activity is being funded (in part) through the Urban Redevelopment Authority of Pittsburgh on behalf of the City of Pittsburgh, Mayor Tom Murphy, the Commonwealth of Pennsylvania and the Federal Government.







## 635 SUISMON STREET

**Storefront Renovation Opportunity** 

A project of Northside City Shops www.pittsburghnorthside.com





**Proposed Changes** 

### **635 Suismon Street (Corner Project)**



**Existing Conditions** 

This former cigar factory, located at the corner of East and Suismon Street is currently unoccupied. The four story masonry building has had little alteration from the original condition. The arched service door openings, windows and transoms that have been closed-in should be reopened.

The spiral fire escape is not an unpleasant addition to the facade if properly repaired and painted. It needs to be properly evaluated in conjunction with the proposed use and code mandated requirements for the upper floors. It is important to note that new rehab code provisions are expected to be adopted under the new state-wide building code in 2003-4.

The masonry facade is in reasonably good shape. At mi