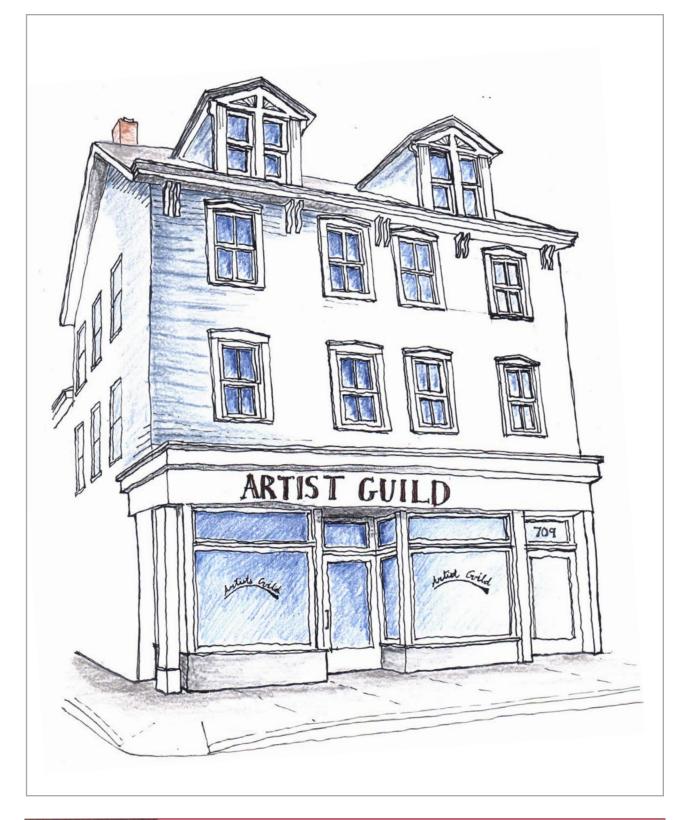

The six properties spotlighted for this 2002 design project were chosen for two basic reasons. Each sits prominently on a corner at an intersection where vehicles and pedestrians approach from several directions. In addition, these properties are critical elements for reestablishing a consistent style and texture for East Street. Located in this well traveled gateway to Pittsburgh and the North Side, the condition and style of these business structures, and the activity they generate, sends a strong message to thousands of passersby everyday.