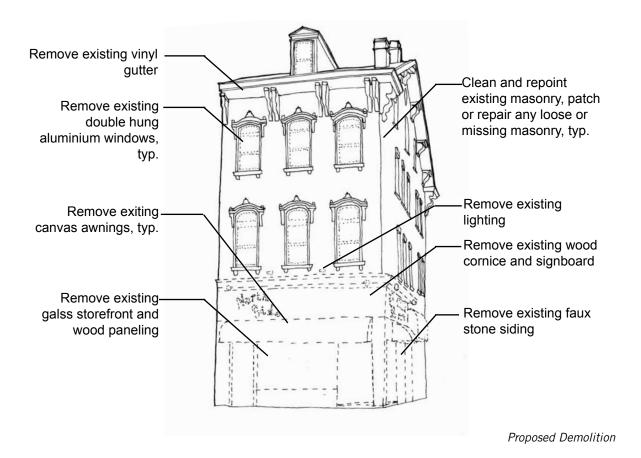

ctrical Exterior Lighting (4x\$300) Subtotal  General Conditions/ OH & P 15.00% Subtotal  Contingency 10.00%  Construction Subtotal  See Subsidy Wnen Non-Prevailing Wage Funds are used Wnen CDBG Wage Funds are used  *Assuming existing storefront is found underneath  **E Leadership Conference/Northside City Shops 41 gheny Community Council 41 E Chamber of Commerce 41 Ety Design Center of Pittsburgh |

#### **Credits:**

This activity is being funded (in part) through the Urban Redevelopment Authority of Pittsburgh on behalf of the City of Pittsburgh, Mayor Tom Murphy, the Commonwealth of Pennsylvania and the Federal Government.

#### PFAFFMANN + ASSOCIATES





## 632 EAST OHIO STREET

**Storefront Renovation Opportunity** 

A project of Northside City Shops www.pittsburghnorthside.com

2





Proposed Changes

### **632 East Ohio Street (Corner Project)**



The building currently occupied by the Northside Floral Shoppe is located at the East Street and East Ohio Street intersection. It plays a key role in the gateway to East Allegheny. The buildings heavy italianate architecture makes it a classic canidate for restoration. The three story masonry building has most of the detailing still intact except for the storefront which has been either covered over or removed.

The first floor should have the existing aluminum storefront removed along with the sign board and cornice. The new storefront should be constructed of wood and glass in keeping with the context of the original building and neighboring structures on East Ohio Street. A new sign board and cornice should be simil