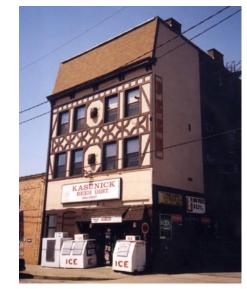

The six properties spotlighted for this 2002 design project were chosen for two basic reasons. Each sits prominently on a corner at an intersection where vehicles and pedestrians approach from several directions. In addition, these properties are critical elements for reestablishing a consistent style and texture for East Street. Located in this well traveled gateway to Pittsburgh and the North Side, the condition and style of these business structures, and the activity they generate, sends a strong message to thousands of passersby everyday.