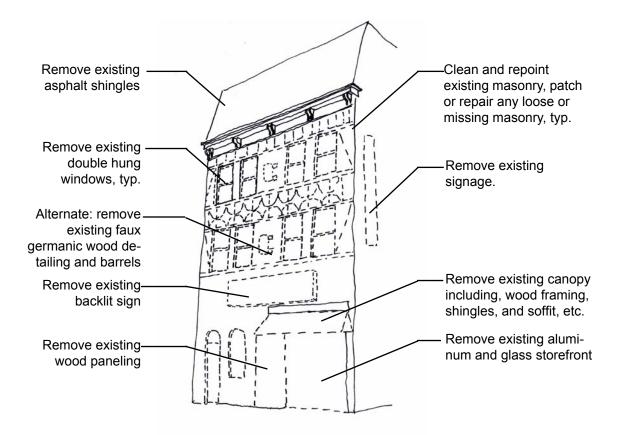

#### **Compatible Architectural elements**

The designs are historically inspired storefronts with appealing details, including correctly proportioned and designed windows, cornices and signboards. Applied elements such as awnings, perpendicular signs, window signage, and appropriate lighting give the buildings a more pedestrian scale. Quirky details, such as themed elements reflecting the products of the business, can be cautiously encouraged.