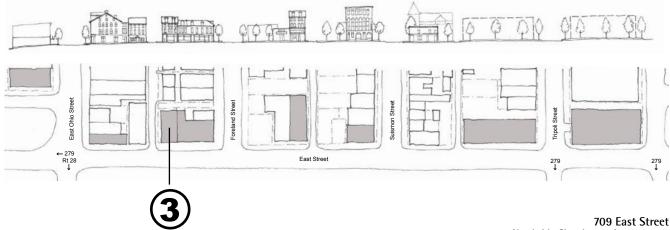

#### **PRIME LOCATION**

Once part of a thriving business district, East Street defines the eastern edge of the historic East Ohio Street business district and East Allegheny community. Easily accessible from I-279, downtown Pittsburgh and new North Shore development, this business district is the largest on the North Side, with more than 90 businesses operating here. It is also easily accessible to:

#### STRATEGIC IMPORTANCE

East Street presents a highly visible edge and gateway to East Allegheny and downtown. Featuring a high volume of vehicular traffic from the adjacent neighborhoods and I-279. It is also part of the East Ohio Street business district, and will benefit from the revitalization of this connecting street.

The six properties spotlighted for this 2002 design project were chosen for two basic reasons. Each sits prominently on a corner at an intersection where vehicles and pedestrians approach from several directions. In addition, these properties are critical elements for reestablishing a consistent style and texture for East Street. Located in this well traveled gateway to Pittsburgh and the North Side, the condition and style of these business structures, and the activity they generate, sends a strong message to thousands of passersby everyday.