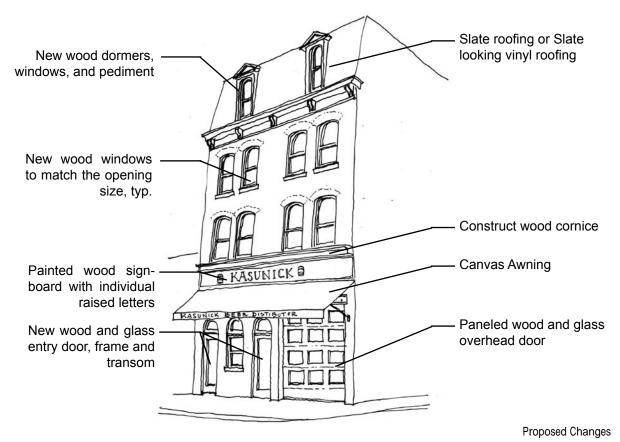

#### **Compatible Architectural elements**

The designs are historically inspired storefronts with appealing details, including correctly proportioned and designed windows, cornices and signboards. Applied elements such as awnings, perpendicular signs, window signage, and appropriate lighting give the buildings a more pedestrian scale. Quirky details, such as themed elements reflecting the products of the business, can be cautiously encouraged.