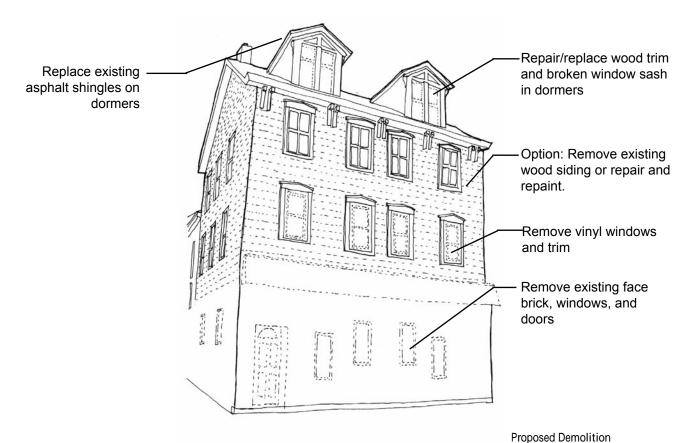

The six properties spotlighted for this 2002 design project were chosen for two basic reasons. Each sits prominently on a corner at an intersection where vehicles and pedestrians approach from several directions. In addition, these properties are critical elements for reestablishing a consistent style and texture for East Street. Located in this well traveled gateway to Pittsburgh and the North Side, the condition and style of these business structures, and the activity they generate, sends a strong message to thousands of passersby everyday.