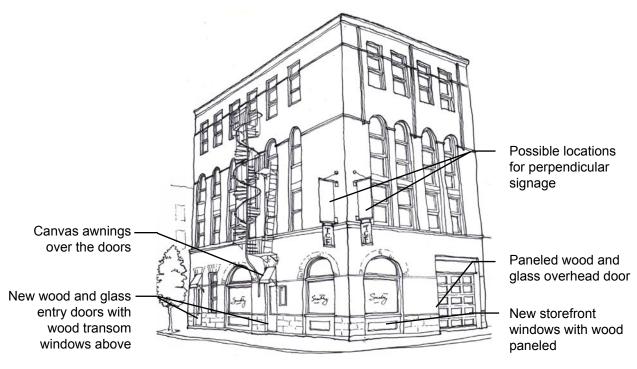

| 412.321.1204 |
| Northside Chamber of Commerce |                  | 412.231.6500                                                        |              |
| Community                     | Design Center of | f Pittsburgh                                                        | 412.391.4144 |
| Renovation                    | Information Netv | vork                                                                | 412.391.4144 |

#### **Credits:**

This activity is being funded (in part) through the Urban Redevelopment Authority of Pittsburgh on behalf of the City of Pittsburgh, Mayor Tom Murphy, the Commonwealth of Pennsylvania and the Federal Government.







## 635 SUISMON STREET

**Storefront Renovation Opportunity** 

A project of Northside City Shops www.pittsburghnorthside.com





**Proposed Changes** 

### **635 Suismon Street (Corner Project)**



**Existing Conditions** 

This former cigar factory, located at the corner of East and Suismon Street is currently unoccupied. The four story masonry building has had little alteration from the original condition. The arched service door openings, windows and transoms that have been closed-in should be reopened.

The spiral fire escape is not an unpleasant addition to the facade if properly repaired and painted. It needs to be properly evaluated in conjunction with the proposed use and code mandated requirements for the upper floors. It is important to note that new rehab code provisions are expected to be adopted under the new state-wide building code in 2003-4.

The masonry facade is in reasonably good shape. At mini