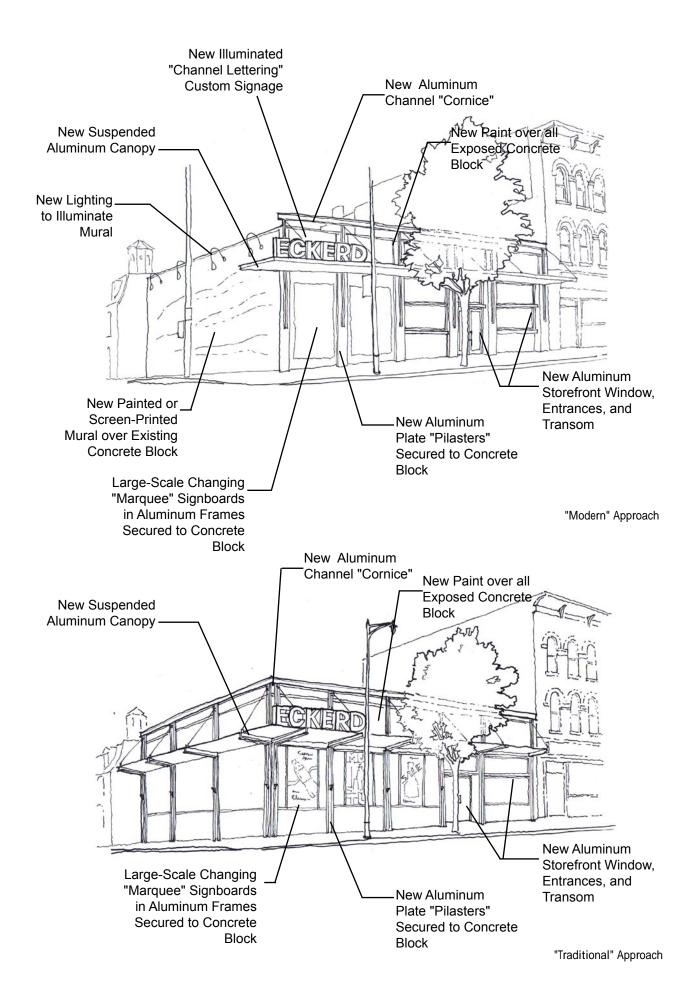

| Northside Leadership Conference/Northside City Shops 4 | 12.231.4714 |
|--------------------------------------------------------|-------------|
| East Allegheny Community Council 4                     | 12.321.1204 |
| Northside Chamber of Commerce 4                        | 12.231.6500 |
| Community Design Center of Pittsburgh 4                | 12.391.4144 |
| Renovation Information Network 4                       | 12.391.4144 |

#### Credits:

This activity is being funded (in part) through the Urban Redevelopment Authority of Pittsburgh on behalf of the City of Pittsburgh, Mayor Tom Murphy, the Commonwealth of Pennsylvania and the Federal Government.





# **623/625 EAST OHIO STREET Storefront Renovation Opportunity**

A project of Northside City Shops www.pittsburghnorthside.com



#### 623/625 East Ohio Street



**Existing Condition Photograph** 

The single story building located at the corner of Nash and East Ohio Street has an existing concrete block box which is in good condition. In an effort to make the building better fit in with the existing context the proposed project scope of changes consists of adding various decorative and functional elements to the two existing non-descript facades.

The concept behind the changes is geared towards enlivening this prominent corner by adding visual interest to the "blank box", while allowing the building tenant to continue its current viable drugstore operation.

The primary 'Additive" elements will be structurally supported entirely from the existing masonry and provide various opportunities for communicating visual