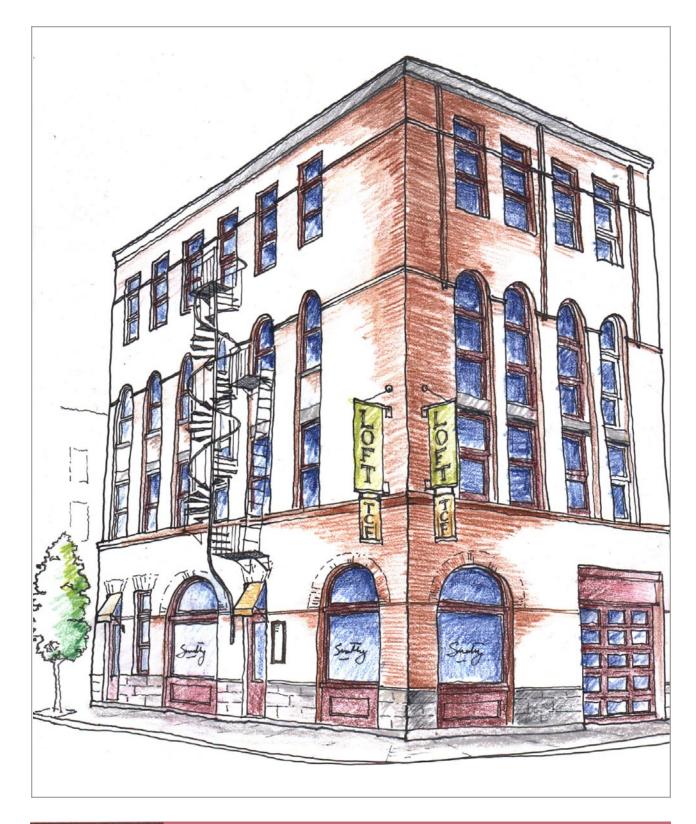

2.231.4714 |
| East Alleghe                  | eny Community C  | Council                                                             | 412.321.1204 |
| Northside Chamber of Commerce |                  | 412.231.6500                                                        |              |
| Community                     | Design Center of | f Pittsburgh                                                        | 412.391.4144 |
| Renovation                    | Information Netv | vork                                                                | 412.391.4144 |

#### **Credits:**

This activity is being funded (in part) through the Urban Redevelopment Authority of Pittsburgh on behalf of the City of Pittsburgh, Mayor Tom Murphy, the Commonwealth of Pennsylvania and the Federal Government.







## 635 SUISMON STREET

**Storefront Renovation Opportunity** 

A project of Northside City Shops www.pittsburghnorthside.com





**Proposed Changes** 

### **635 Suismon Street (Corner Project)**



**Existing Conditions** 

This former cigar factory, located at the corner of East and Suismon Street is currently unoccupied. The four story masonry building has had little alteration from the original condition. The arched service door openings, windows and transoms that have been closed-in should be reopened.

The spiral fire escape is not an unpleasant addition to the facade if properly repaired and painted. It needs to be properly evaluated in conjunction with the proposed use and code mandated requirements for the upper floors. It is important to note that new rehab code provisions a