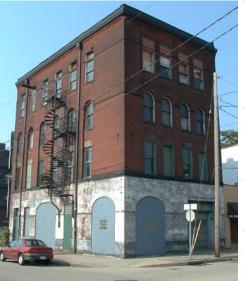

The six properties spotlighted for this 2002 design project were chosen for two basic reasons. Each sits prominently on a corner at an intersection where vehicles and pedestrians approach from several directions. In addition, these properties are critical elements for reestablishing a consistent style and texture for East Street. Located in this well traveled gateway to Pittsburgh and the North Side, the condition and style of these business structures, and the activity they generate, sends a strong message to thousands of passersby everyday.