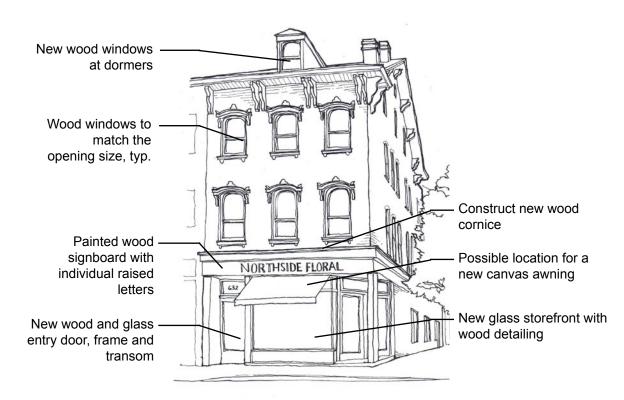

rical Exterior Lighting (4x\$300) Subtotal  General Conditions/ OH & P 15.00% Subtotal  Contingency 10.00%  Construction Subtotal  See Subsidy Wnen Non-Prevailing Wage Funds are used Wnen CDBG Wage Funds are used  *Assuming existing storefront is found underneath  **E Leadership Conference/Northside City Shops 41 gheny Community Council 41 E Chamber of Commerce 41 Ety Design Center of Pittsburgh |

#### **Credits:**

This activity is being funded (in part) through the Urban Redevelopment Authority of Pittsburgh on behalf of the City of Pittsburgh, Mayor Tom Murphy, the Commonwealth of Pennsylvania and the Federal Government.

#### PFAFFMANN + ASSOCIATES





## 632 EAST OHIO STREET

**Storefront Renovation Opportunity** 

A project of Northside City Shops www.pittsburghnorthside.com

2





Proposed Changes

### **632 East Ohio Street (Corner Project)**



The building currently occupied by the Northside Floral Shoppe is located at the East Street and East Ohio Street intersection. It plays a key role in the gateway to East Allegheny. The buildings heavy italianate architecture makes it a classic canidate for restoration. The three story masonry building has most of the detailing still intact except for the storefront which has been either covered over or removed.

The first floor should have the existing aluminum storefront removed along with the sign board and cornice. The new storefront should be constructed of wood and glass in keeping with the context of the original building and neighboring structures on East Ohio Street. A new sign board and cornice should be similar