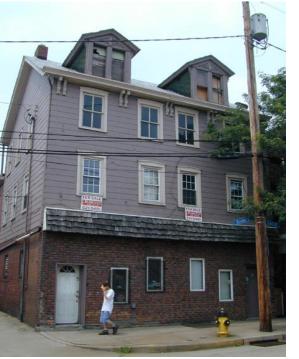

The six properties spotlighted for this 2002 design project were chosen for two basic reasons. Each sits prominently on a corner at an intersection where vehicles and pedestrians approach from several directions. In addition, these properties are critical elements for reestablishing a consistent style and texture for East Street. Located in this well traveled gateway to Pittsburgh and the North Side, the condition and style of these business structures, and the activity they generate, sends a strong message to thousands of passersby everyday.