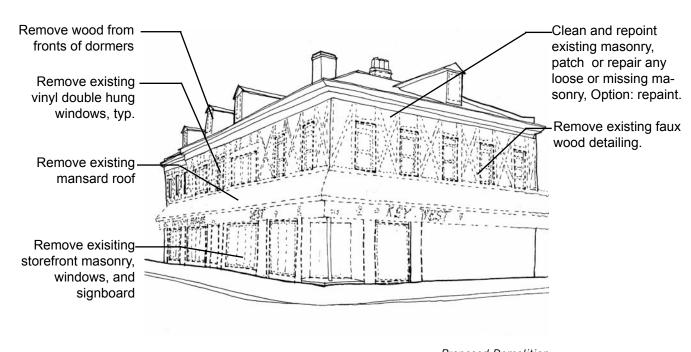

|              |
|               | dership Conferen     | ce/Northside Cit   | y Shops                          | 412.231.4714 |
|               | '<br>y Community Coι |                    | •                                | 412.321.1204 |

#### **Credits:**

This activity is being funded (in part) through the Urban Redevelopment Authority of Pittsburgh on behalf of the City of Pittsburgh, Mayor Tom Murphy, the Commonwealth of Pennsylvania and the Federal Government.

412.231.6500

412.391.4144

412.391.4144

#### PFAFFMANN + ASSOCIATES

Northside Chamber of Commerce

Renovation Information Network

Community Design Center of Pittsburgh





## **715/719 EAST STREET**

**Storefront Renovation Opportunity** 

A project of Northside City Shops www.pittsburghnorthside.com







#### PFAFFMANN + ASSOCIATES

#### 715/719 East Street



Existing Condition Photograph

and cornice should be similarly constructed of painted wood. Compatible light fixtures should be considered to illuminate new signage.

The building currently occupied by the Key West Bar and North Pittsburgh Flowers is located on the corner of East and Foreland Street. The two-story Victorian building has been largely remodeled leaving little of the original character.

A key issue for the facade redesign is the removal of the existing storefront, masonry piers, and mansard roof located at the first floor. The storefront wall is currently not aligned with the building above. The new storefront should be constructed of wood and glass in keeping with the context of the original building and similar