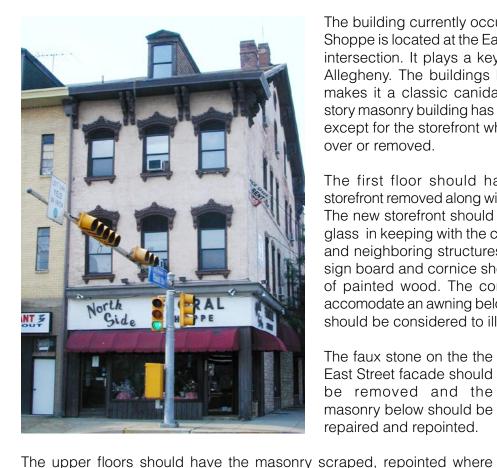

& P 15.00% Subtotal  Contingency 10.00%  Construction Subtotal  See Subsidy Wnen Non-Prevailing Wage Funds are used Wnen CDBG Wage Funds are used  *Assuming existing storefront is found underneath  **E Leadership Conference/Northside City Shops 41 gheny Community Council 41 E Chamber of Commerce 41 Ety Design Center of Pittsburgh |

#### **Credits:**

This activity is being funded (in part) through the Urban Redevelopment Authority of Pittsburgh on behalf of the City of Pittsburgh, Mayor Tom Murphy, the Commonwealth of Pennsylvania and the Federal Government.

#### PFAFFMANN + ASSOCIATES





## 632 EAST OHIO STREET

**Storefront Renovation Opportunity** 

A project of Northside City Shops www.pittsburghnorthside.com

2





Proposed Changes

### **632 East Ohio Street (Corner Project)**



The building currently occupied by the Northside Floral Shoppe is located at the East Street and East Ohio Street intersection. It plays a key role in the gateway to East Allegheny. The buildings heavy italianate architecture makes it a classic canidate for restoration. The three story masonry building has most of the detailing still intact except for the storefront which has been either covered over or removed.

The first floor should have the existing aluminum storefront removed along with the sign board and cornice. The new storefront should be constructed of wood and glass in keeping with the context of the original building and neighboring structures on East Ohio Street. A new sign board and cornice should be similarly constructed of painted wood. The cornice should be detailed to a