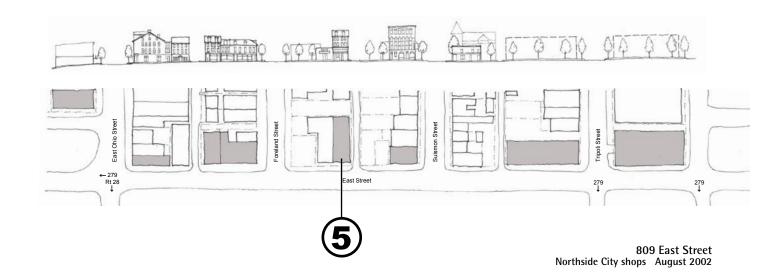

The six properties spotlighted for this 2002 design project were chosen for two basic reasons. Each sits prominently on a corner at an intersection where vehicles and pedestrians approach from several directions. In addition, these properties are critical elements for reestablishing a consistent style and texture for East Street. Located in this well traveled gateway to Pittsburgh and the North Side, the condition and style of these business structures, and the activity they generate, sends a strong message to thousands of passersby everyday.