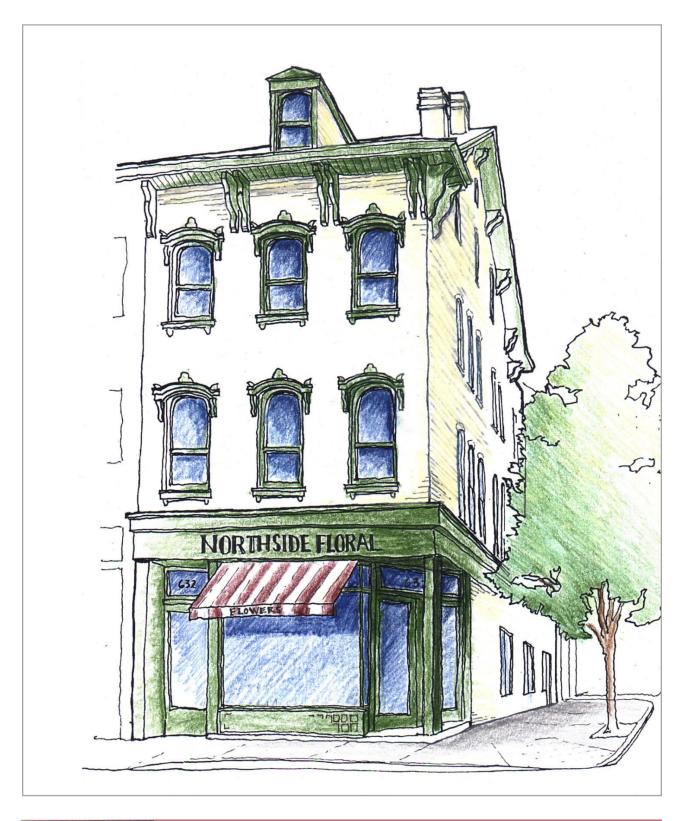

Storefront (\$45sf) Doors wood and glass entry doors (2x\$1500) Windows 9(9'x3'), 9(6'x3'), 3(2'x4') Finishes Paint Awning Signage Electrical Exterior Lighting (4x\$300) Subtotal  General Conditions/ OH & P 15.00% Subtotal  Contingency 10.00%  Construction Subtotal  See Subsidy Wnen Non-Prevailing Wage Funds are used Wnen CDBG Wage Funds are used  *Assuming existing storefront is found underneath  **E Leadership Conference/Northside City Shops 41 gheny Community Council 41 E Chamber of Commerce 41 Ety Design Center of Pittsburgh |

#### **Credits:**

This activity is being funded (in part) through the Urban Redevelopment Authority of Pittsburgh on behalf of the City of Pittsburgh, Mayor Tom Murphy, the Commonwealth of Pennsylvania and the Federal Government.

#### PFAFFMANN + ASSOCIATES





## 632 EAST OHIO STREET

**Storefront Renovation Opportunity** 

A project of Northside City Shops www.pittsburghnorthside.com

2





Proposed Changes

### **632 East Ohio Street (Corner Project)**



The building currently occupied by the Northside Floral Shoppe is located at the East Street and East Ohio Street intersection. It plays a key role in the gateway to East Allegheny. The buildings heavy italianate architecture makes it a classic canidate for restoration. The three story masonry building has most of the detailing still intact except for the storefront which has been either covered over or removed.

The first floor should have the existing aluminum storefront removed along with the sign board and cornice. The new storefront should be constructed of wood and glass in keeping