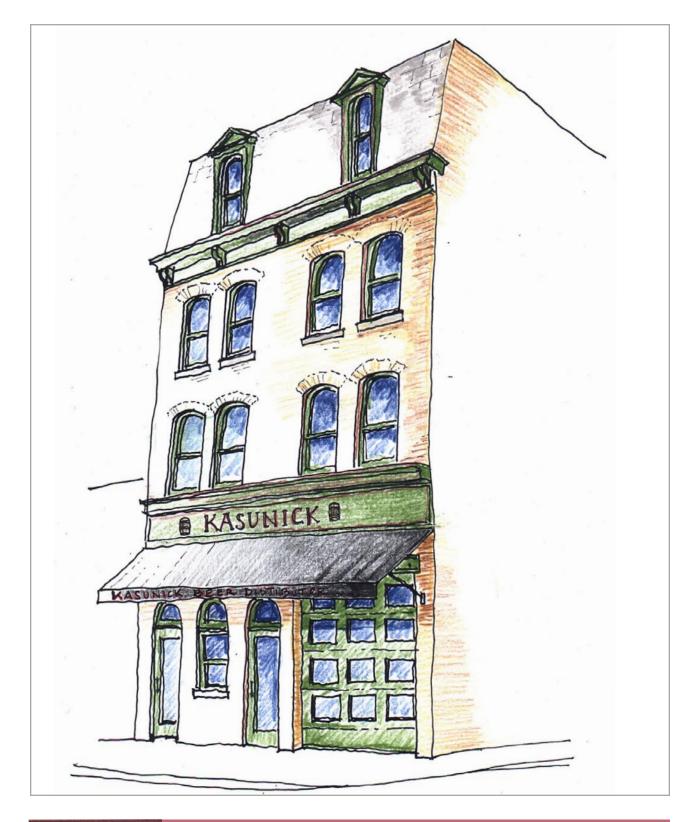

The six properties spotlighted for this 2002 design project were chosen for two basic reasons. Each sits prominently on a corner at an intersection where vehicles and pedestrians approach from several directions. In addition, these properties are critical elements for reestablishing a consistent style and texture for East Street. Located in this well traveled gateway to Pittsburgh and the North Side, the condition and style of these business structures, and the activity they generate, sends a strong message to thousands of passersby everyday.

#### **Compatible Architectural elements**

The designs are historically inspired storefronts with appealing details, including correctly proportioned and designed windows, cornices and signboards. Applied elements such as awnings, perpendicular signs, window signage, and appropriate lighting give the buildings a more pedestrian scale. Quirky details, such as themed elements reflecting the products of the business, can be cautiously encouraged.